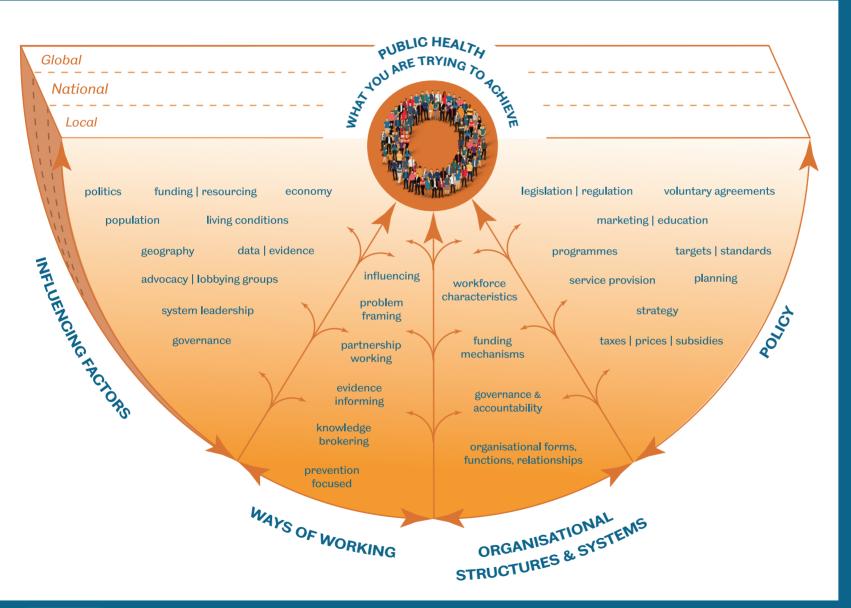

## **Public Health Systems Framework**

This framework is designed to help you understand public health as a complex system. It sets out elements that affect public health outcomes. These operate at all levels of the system.

Consider all the sections of diagram to answer the questions below. This will help you understand what enables or constrains what public health outcomes you are trying to achieve.

What are you trying to achieve?

Where are you situated in the system?

Which elements of the system, across all levels, affect what you are trying to achieve?

How do these elements connect & interact?

How does this enable or constrain what you want to achieve?

Where can you influence the system to achieve change?